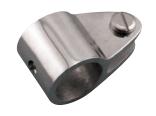

## HEAVY TOP SLIDE 316 STAINLESS STEEL

Precision Cast

| ITEM       | <b>A</b><br>(size) | В     | С     | <b>X</b><br>(height) | <b>Y</b><br>(length) | <b>Z</b><br>(width) | WT<br>(lb) | PACKAGING<br>TYPE | EACH<br>(qty) | INNER<br>(qty) | CARTON<br>(qty) | UPC          |
|------------|--------------------|-------|-------|----------------------|----------------------|---------------------|------------|-------------------|---------------|----------------|-----------------|--------------|
| S3681-1001 | 1"                 | 0.42" | 0.31" | 2.30"                | 1.28"                | 1.20"               | 0.42       | POLYBAG           | 1             | 1              | 75              | 791506057079 |