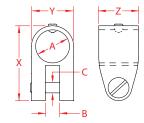

## HEAVY TOP SLIDE 316 STAINLESS STEEL

Precision Cast

| ITEM       | <b>A</b><br>(size) | В     | С     | <b>X</b><br>(height) | <b>Y</b><br>(length) | <b>Z</b><br>(width) | WT<br>(lb) | PACKAGING<br>TYPE | EACH<br>(qty) | INNER<br>(qty) | CARTON<br>(qty) | UPC          |
|------------|--------------------|-------|-------|----------------------|----------------------|---------------------|------------|-------------------|---------------|----------------|-----------------|--------------|
| S3681-1001 | 1"                 | 0.42" | 0.31" | 2.30"                | 1.28"                | 1.20"               | 0.42       | POLYBAG           | 1             | 1              | 75              | 791506057079 |

## **NOTE:**

TOP CAP AND SLIDE WILL FIT TOGETHER.

ALL DIMENSIONS ARE NOMINAL (+/- 3%) AND ARE SUBJECT TO CHANGE WITHOUT NOTICE.